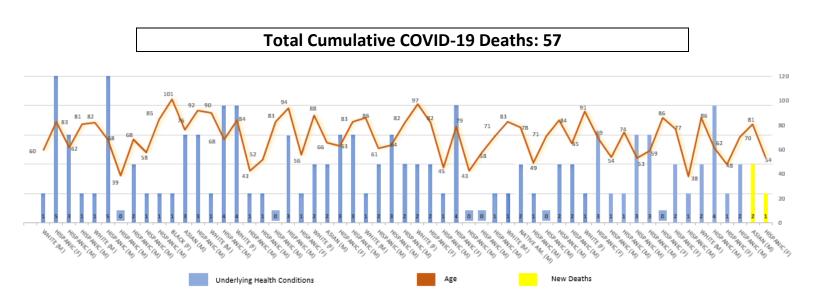

## **Demographics of COVID-19 Deaths**

02/09/2021

The data below shows information on the demographics and characteristics of COVID-19 related deaths, including age, gender, race/ethnicity, and underlying conditions for deaths. Providing detailed demographic breakdowns enables local health jurisdictions to determine appropriate actions to better prevent, control and slow the spread of COVID-19.

| Deaths by<br>Age Group: |       |
|-------------------------|-------|
| 19 & under              | 0.0%  |
| 20-29                   | 0.0%  |
| 30-39                   | 3.5%  |
| 40-49                   | 8.8%  |
| 50-59                   | 14.0% |
| 60-69                   | 21.1% |
| 70-79                   | 14.0% |
| 80-89                   | 28.1% |
| 90+                     | 10.5% |

| Deaths by Underlying<br>Health Conditions: |       |  |
|--------------------------------------------|-------|--|
| 0                                          | 10.5% |  |
| 1                                          | 36.8% |  |
| 2                                          | 24.6% |  |
| 3                                          | 17.5% |  |
| 4                                          | 7.0%  |  |
| 5                                          | 3.5%  |  |