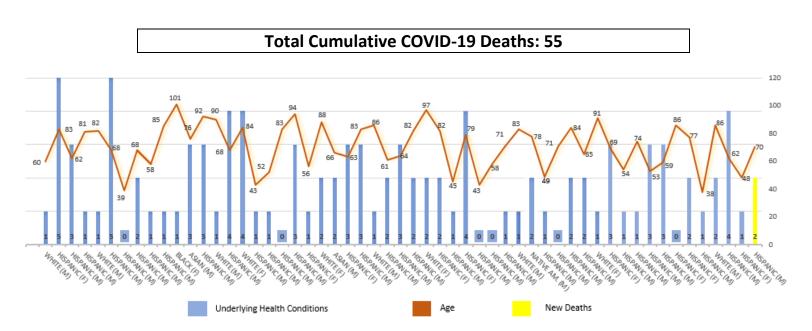

## **Demographics of COVID-19 Deaths**

02/04/2021

The data below shows information on the demographics and characteristics of COVID-19 related deaths, including age, gender, race/ethnicity, and underlying conditions for deaths. Providing detailed demographic breakdowns enables local health jurisdictions to determine appropriate actions to better prevent, control and slow the spread of COVID-19.

| Deaths by  |       |   |
|------------|-------|---|
| Age Group: |       |   |
| 19 & under | 0.0%  |   |
| 20-29      | 0.0%  |   |
| 30-39      | 3.6%  |   |
| 40-49      | 9.1%  |   |
| 50-59      | 12.7% | - |
| 60-69      | 21.8% | - |
| 70-79      | 14.5% |   |
| 80-89      | 27.3% |   |
| 90+        | 10.9% |   |

| Deaths by Underlying<br>Health Conditions: |       |  |
|--------------------------------------------|-------|--|
| 0                                          | 10.9% |  |
| 1                                          | 36.4% |  |
| 2                                          | 23.6% |  |
| 3                                          | 18.2% |  |
| 4                                          | 7.3%  |  |
| 5                                          | 3.6%  |  |
|                                            |       |  |

| 74.5% |
|-------|
| 18.2% |
| 3.6%  |
| 1.8%  |
| 1.8%  |
|       |

| Death by Gender: |       |
|------------------|-------|
| Female           | 25.5% |
| Male             | 74.5% |

PUBLIC HEALTH SERVICES 351 Tres Pinos Road, Suite A-202 Hollister CA 95023 831-637-5367 ENVIRONMENTAL HEALTH 351 Tres Pinos Road, Suite C-1 Hollister CA 95023 831-636-4035 MEDICAL THERAPY UNIT 761 South Street Hollister CA 95023 831-637-1989