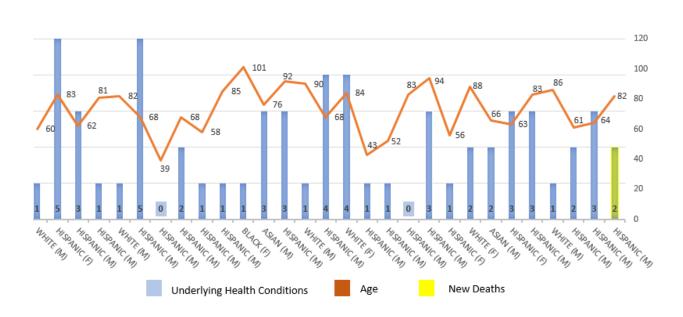

## **Demographics of COVID-19 Deaths**

12/31/2020

The data below shows information on the demographics and characteristics of COVID-19 related deaths, including age, gender, race/ethnicity, and underlying conditions for deaths. Providing detailed demographic breakdowns enables local health jurisdictions to determine appropriate actions to better prevent, control and slow the spread of COVID-19.

**Total Cumulative COVID-19 Deaths: 29** 

| Deaths by  |       |
|------------|-------|
| Age Group: |       |
| 19 & under | 0.0%  |
| 20-29      | 0.0%  |
| 30-39      | 3.4%  |
| 40-49      | 3.4%  |
| 50-59      | 10.3% |
| 60-69      | 31.0% |
| 70-79      | 3.4%  |
| 80-89      | 34.5% |
| 90+        | 13.8% |

| Deaths by Underlying<br>Health Conditions: |       |  |
|--------------------------------------------|-------|--|
| 0                                          | 6.9%  |  |
| 1                                          | 37.9% |  |
| 2                                          | 17.2% |  |
| 3                                          | 24.1% |  |
| 4                                          | 6.9%  |  |
| 5                                          | 6.9%  |  |

| Deaths by Race: |       |
|-----------------|-------|
| Hispanic/Latinx | 69.0% |
| White           | 20.7% |
| Asian           | 6.9%  |
| Black           | 3.4%  |

| Death by Gender: |       |
|------------------|-------|
| Female           | 20.7% |
| Male             | 79.3% |