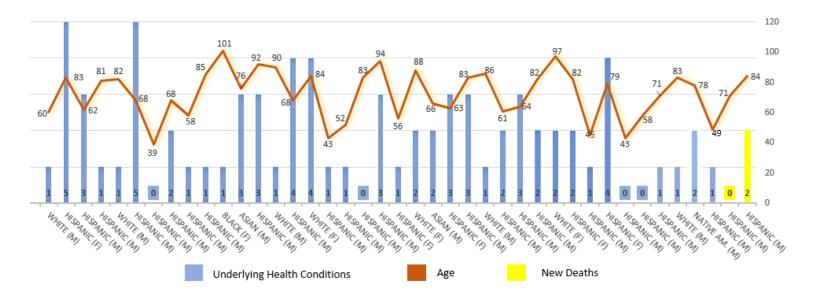

## **Demographics of COVID-19 Deaths**

01/13/2021

The data below shows information on the demographics and characteristics of COVID-19 related deaths, including age, gender, race/ethnicity, and underlying conditions for deaths. Providing detailed demographic breakdowns enables local health jurisdictions to determine appropriate actions to better prevent, control and slow the spread of COVID-19.

## **Total Cumulative COVID-19 Deaths: 41**

| Deaths by  |       |
|------------|-------|
| Age Group: |       |
| 19 & under | 0.0%  |
| 20-29      | 0.0%  |
| 30-39      | 2.4%  |
| 40-49      | 9.8%  |
| 50-59      | 9.8%  |
| 60-69      | 22.0% |
| 70-79      | 12.2% |
| 80-89      | 31.7% |
| 90+        | 12.2% |

| Deaths by Underlying Health Conditions: |       |
|-----------------------------------------|-------|
| 0                                       | 12.2% |
| 1                                       | 36.6% |
| 2                                       | 22.0% |
| 3                                       | 17.1% |
| 4                                       | 7.3%  |
| 5                                       | 4.9%  |

| Deaths by Race: |       |
|-----------------|-------|
| Hispanic/Latinx | 70.7% |
| White           | 19.5% |
| Asian           | 4.9%  |
| Black           | 2.4%  |
| Native American | 2.4%  |
|                 |       |

| Death by Gender: |       |
|------------------|-------|
| Female           | 22.0% |
| Male             | 78.0% |