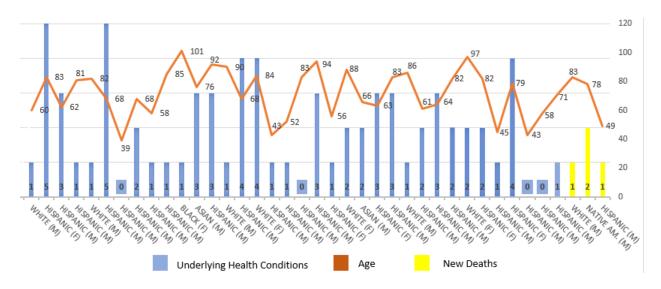

## **Demographics of COVID-19 Deaths**

01/11/2021

The data below shows information on the demographics and characteristics of COVID-19 related deaths, including age, gender, race/ethnicity, and underlying conditions for deaths. Providing detailed demographic breakdowns enables local health jurisdictions to determine appropriate actions to better prevent, control and slow the spread of COVID-19.

## **Total Cumulative COVID-19 Deaths: 39**

| Deaths by  |       |
|------------|-------|
| Age Group: |       |
| 19 & under | 0.0%  |
| 20-29      | 0.0%  |
| 30-39      | 2.6%  |
| 40-49      | 10.3% |
| 50-59      | 10.3% |
| 60-69      | 23.1% |
| 70-79      | 10.3% |
| 80-89      | 30.8% |
| 90+        | 12.8% |

| Deaths by Underlying Health Conditions: |  |  |
|-----------------------------------------|--|--|
| 10.3%                                   |  |  |
| 38.5%                                   |  |  |
| 20.5%                                   |  |  |
| 17.9%                                   |  |  |
| 7.7%                                    |  |  |
| 5.1%                                    |  |  |
|                                         |  |  |

| Deaths by Race: |       |
|-----------------|-------|
| Hispanic/Latinx | 69.2% |
| White           | 20.5% |
| Asian           | 5.1%  |
| Black           | 2.6%  |
| Native American | 2.6%  |

| Death by Gender: |       |
|------------------|-------|
| Female           | 23.1% |
| Male             | 76.9% |