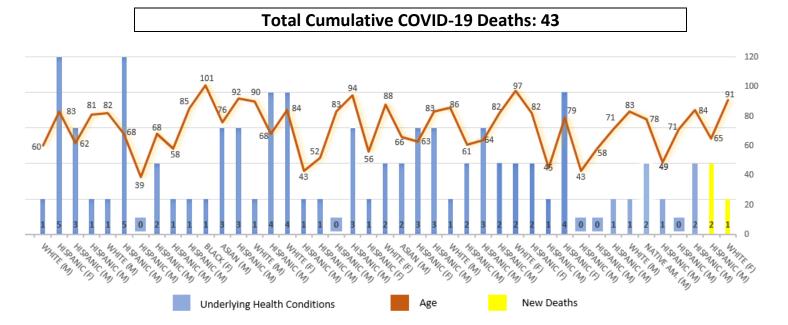

## **Demographics of COVID-19 Deaths**

01/15/2021

The data below shows information on the demographics and characteristics of COVID-19 related deaths, including age, gender, race/ethnicity, and underlying conditions for deaths. Providing detailed demographic breakdowns enables local health jurisdictions to determine appropriate actions to better prevent, control and slow the spread of COVID-19.

| Deaths by<br>Age Group: |       |
|-------------------------|-------|
| 19 & under              | 0.0%  |
| 20-29                   | 0.0%  |
| 30-39                   | 2.3%  |
| 40-49                   | 9.3%  |
| 50-59                   | 9.3%  |
| 60-69                   | 23.3% |
| 70-79                   | 11.6% |
| 80-89                   | 30.2% |
| 90+                     | 14.0% |

| Deaths by Underlying<br>Health Conditions: |       |  |
|--------------------------------------------|-------|--|
| 0                                          | 11.6% |  |
| 1                                          | 37.2% |  |
| 2                                          | 23.3% |  |
| 3                                          | 16.3% |  |
| 4                                          | 7.0%  |  |
| 5                                          | 4.7%  |  |
|                                            |       |  |

| Deaths by Race: |       |
|-----------------|-------|
| Hispanic/Latinx | 69.8% |
| White           | 20.9% |
| Asian           | 4.7%  |
| Black           | 2.3%  |
| Native American | 2.3%  |

| Death by Gender: |       |
|------------------|-------|
| Female           | 23.3% |
| Male             | 76.7% |