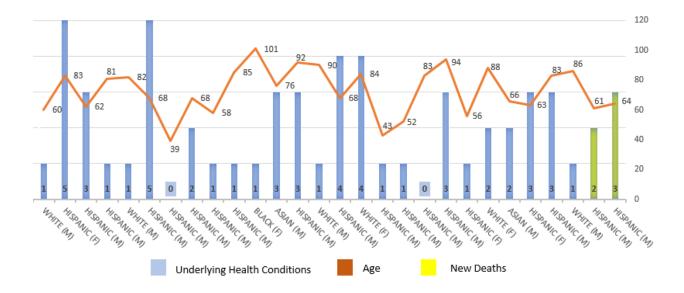

## **Demographics of COVID-19 Deaths**

12/28/2020

The data in this dashboard shows information on the demographics and characteristics of COVID-19 related deaths, including: age, gender, race/ethnicity, and underlying conditions for deaths. One of the core areas of work in the Public Health Department is ensuring racial and health equity, understanding the social determinants of health, and how they impact health and health outcomes. Providing detailed demographic breakdowns enables Health Officers to determine appropriate actions to better prevent, control and slow the spread of COVID-19.

## **Total Cumulative COVID-19 Deaths: 28**

| Deaths by  |       |
|------------|-------|
| Age Group: |       |
| 19 & under | 0.0%  |
| 20-29      | 0.0%  |
| 30-39      | 3.6%  |
| 40-49      | 3.6%  |
| 50-59      | 10.7% |
| 60-69      | 32.1% |
| 70-79      | 3.6%  |
| 80-89      | 32.1% |
| 90+        | 14.3% |

| Deaths by Underlying Health Conditions: |       |
|-----------------------------------------|-------|
| 0                                       | 7.1%  |
| 1                                       | 39.3% |
| 2                                       | 14.3% |
| 3                                       | 25.0% |
| 4                                       | 7.1%  |
| 5                                       | 7.1%  |

| Deaths by Race: |       |
|-----------------|-------|
| Hispanic/Latinx | 67.9% |
| White           | 21.4% |
| Asian           | 7.1%  |
| Black           | 3.6%  |
|                 |       |

| Death by Gender: |       |
|------------------|-------|
| Female           | 21.4% |
| Male             | 78.6% |