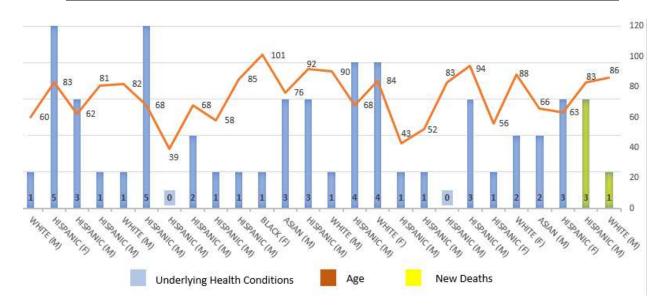

# **Demographics of COVID-19 Deaths**

12/23/2020

The data in this dashboard shows information on the demographics and characteristics of COVID-19 related deaths, including: age, gender, race/ethnicity, and underlying conditions for deaths. One of the core areas of work in the Public Health Department is ensuring racial and health equity, understanding the social determinants of health, and how they impact health and health outcomes. Providing detailed demographic breakdowns enables Health Officers to determine appropriate actions to better prevent, control and slow the spread of COVID-19.

## **Total Cumulative COVID-19 Deaths: 26**

| Deaths by  |       |
|------------|-------|
| Age Group: |       |
| 19 & under | 0%    |
| 20-29      | 0%    |
| 30-39      | 3.8%  |
| 40-49      | 3.8%  |
| 50-59      | 11.5% |
| 60-69      | 26.9% |
| 70-79      | 3.8%  |
| 80-89      | 34.6% |
| 90+        | 15.4% |

| Deaths by Underlying Health Conditions: |       |  |
|-----------------------------------------|-------|--|
| 0                                       | 7.7%  |  |
| 1                                       | 42.3% |  |
| 2                                       | 11.5% |  |
| 3                                       | 23.1% |  |
| 4                                       | 7.7%  |  |
| 5                                       | 7.7%  |  |

| Deaths by Race: |       |
|-----------------|-------|
| Hispanic/Latinx | 65.4% |
| White           | 23.1% |
| Asian           | 7.7%  |
| Black           | 3.8%  |

| Death by Gender: |       |
|------------------|-------|
| Female           | 23.1% |
| Male             | 76.9% |