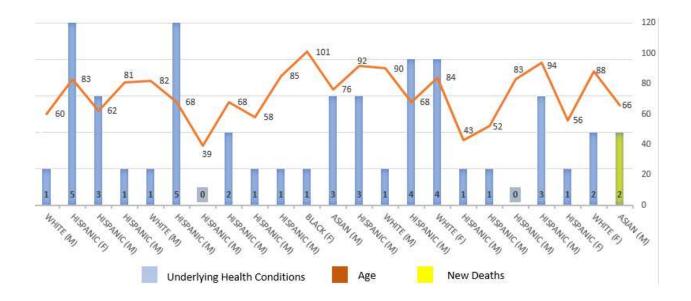

## **Demographics of COVID-19 Deaths**

12/17/2020

The data in this dashboard shows information on the demographics and characteristics of COVID-19 related deaths, including: age, gender, race/ethnicity, and underlying conditions for deaths. One of the core areas of work in the Public Health Department is ensuring racial and health equity, understanding the social determinants of health, and how they impact health and health outcomes. Providing detailed demographic breakdowns enables Health Officers to determine appropriate actions to better prevent, control and slow the spread of COVID-19.

## **Total Cumulative COVID-19 Deaths: 23**

| Deaths by  |       |
|------------|-------|
| Age Group: |       |
| 19 & under | 0%    |
| 20-29      | 0%    |
| 30-39      | 4.3%  |
| 40-49      | 4.3%  |
| 50-59      | 13%   |
| 60-69      | 26.1% |
| 70-79      | 4.3%  |
| 80-89      | 26.1% |
| 90+        | 21.7% |

| Deaths by Underlying Health Conditions: |       |
|-----------------------------------------|-------|
| 0                                       | 8.7%  |
| 1                                       | 43.5% |
| 2                                       | 13%   |
| 3                                       | 17.4% |
| 4                                       | 8.7%  |
| 5                                       | 8.7%  |

| Deaths by Race: |       |
|-----------------|-------|
| Hispanic/Latinx | 65.2% |
| White           | 21.7% |
| Asian           | 8.7%  |
| Black           | 4.3%  |

| Death by Gender: |       |
|------------------|-------|
| Female           | 21.7% |
| Male             | 78.3% |