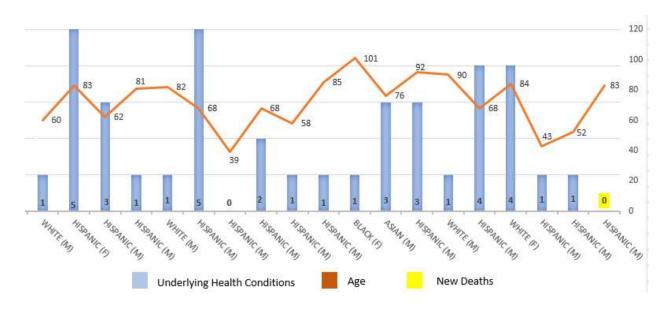

## **Demographics of COVID-19 Deaths**

12/07/2020

The data in this dashboard shows information on the demographics and characteristics of COVID-19 related deaths, including: age, gender, race/ethnicity, and underlying conditions for deaths. One of the core areas of work in the Public Health Department is ensuring racial and health equity, understanding the social determinants of health, and how they impact health and health outcomes. Providing detailed demographic breakdowns enables Health Officers to determine appropriate actions to better prevent, control and slow the spread of COVID-19.

## **Total Cumulative COVID-19 Deaths: 19**

| Deaths by  |       |
|------------|-------|
| Age Group: |       |
| 19 & under | 0%    |
| 20-29      | 0%    |
| 30-39      | 5.3%  |
| 40-49      | 5.3%  |
| 50-59      | 10.5% |
| 60-69      | 26.3% |
| 70-79      | 5.3%  |
| 80-89      | 26.3% |
| 90+        | 21.1% |

| Deaths by Underlying Health Conditions: |       |  |
|-----------------------------------------|-------|--|
| 0                                       | 10.5% |  |
| 1                                       | 47.4% |  |
| 2                                       | 5.3%  |  |
| 3                                       | 15.8% |  |
| 4                                       | 10.5% |  |
| 5                                       | 10.5% |  |

| Deaths by Race: |       |
|-----------------|-------|
| Hispanic/Latinx | 68.4% |
| White           | 21.1% |
| Asian           | 5.3%  |
| Black           | 5.3%  |

| Death by Gender: |       |
|------------------|-------|
| Female           | 15.8% |
| Male             | 84.2% |