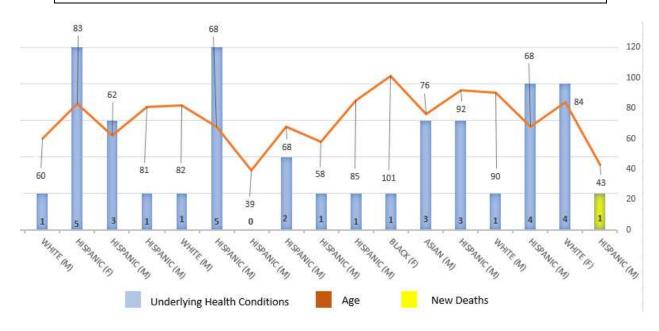

## **Demographics of COVID-19 Deaths**

12/01/2020

The data in this dashboard shows information on the demographics and characteristics of COVID-19 related deaths, including: age, gender, race/ethnicity, and underlying conditions for deaths. One of the core areas of work in the Public Health Department is ensuring racial and health equity, understanding the social determinants of health, and how they impact health and health outcomes. Providing detailed demographic breakdowns enables Health Officers to determine appropriate actions to better prevent, control and slow the spread of COVID-19.

## **Total Cumulative COVID-19 Deaths: 17**

| Deaths by  |        |
|------------|--------|
| Age Group: |        |
| 19 & under | 0%     |
| 20-29      | 0%     |
| 30-39      | 5.88%  |
| 40-49      | 5.88%  |
| 50-59      | 5.88%  |
| 60-69      | 29.42% |
| 70-79      | 5.88%  |
| 80-89      | 23.53% |
| 90+        | 23.53% |

| Deaths by Underlying Health Conditions: |        |  |
|-----------------------------------------|--------|--|
| 0                                       | 5.88%  |  |
| 1                                       | 47.06% |  |
| 2                                       | 5.88%  |  |
| 3                                       | 17.65% |  |
| 4                                       | 11.76% |  |
| 5                                       | 11.76% |  |

| Deaths by Race: |       |
|-----------------|-------|
| Hispanic/Latinx | 64.71 |
| White           | 23.53 |
| Asian           | 5.88  |
| Black           | 5.88  |

| Death by Gender: |        |
|------------------|--------|
| Female           | 17.65% |
| Male             | 82.35% |