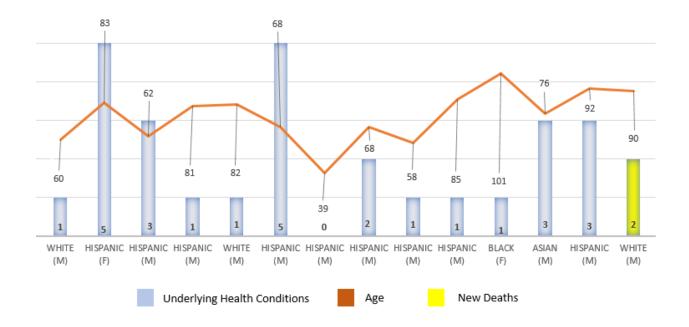

### **Total Cumulative COVID-19 Deaths: 14**

| Deaths by Age |        |
|---------------|--------|
| Group:        |        |
| 19 and under  | 0%     |
| 20-29         | 0%     |
| 30-39         | 7.14%  |
| 40-49         | 0%     |
| 50-59         | 7.14%  |
| 60-69         | 28.57% |
| 70-79         | 7.14%  |
| 80-89         | 28.57% |
| 90+           | 21.44% |

| Deaths by Underlying Health Conditions: |       |
|-----------------------------------------|-------|
| 0                                       | 7.1%  |
| 1                                       | 42.9% |
| 2                                       | 14.3% |
| 3                                       | 21.4% |
| 4                                       | 14.3% |
| 5                                       | 7.1%  |

| Deaths by Race: |        |
|-----------------|--------|
| Hispanic/Latinx | 64.29% |
| White           | 21.43% |
| Asian           | 7.14%  |
| Black           | 7.14%  |

| Death by Gender: |       |
|------------------|-------|
| Female           | 14.3% |
| Male             | 85.7% |