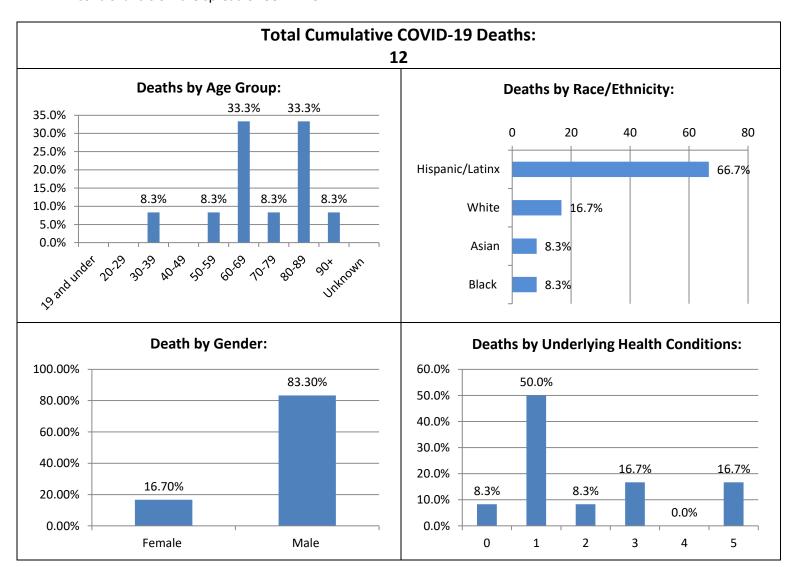

## **Demographics of COVID-19 Deaths**

10/05/2020

The data in this dashboard shows information on the demographics and characteristics of COVID-19 related deaths, including: age, gender, race/ethnicity, and underlying conditions for deaths. One of the core areas of work in the Public Health Department is ensuring racial and health equity, understanding the social determinants of health, and how they impact health and health outcomes. Providing detailed demographic breakdowns enables Health Officers to determine appropriate actions to better prevent, control and slow the spread of COVID-19.