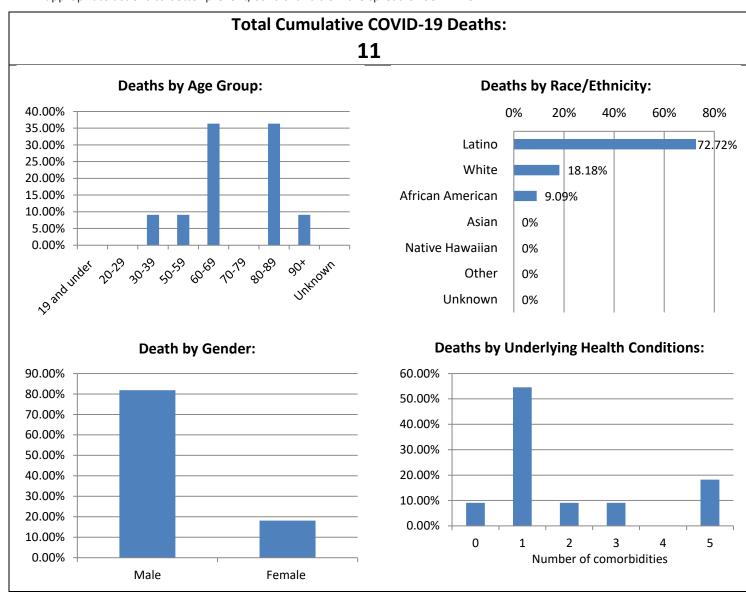

## **Demographics of COVID-19 Deaths**

09/18/2020

The data in this dashboard shows information on the demographics and characteristics of COVID-19 related deaths, including: age, gender, race/ethnicity, and underlying conditions for deaths. One of the core areas of work in the Public Health Department is ensuring racial and health equity, understanding the social determinants of health, and how they impact health outcomes. Providing detailed demographic breakdowns enables Health Officers to determine appropriate actions to better prevent, control and slow the spread of COVID-19.