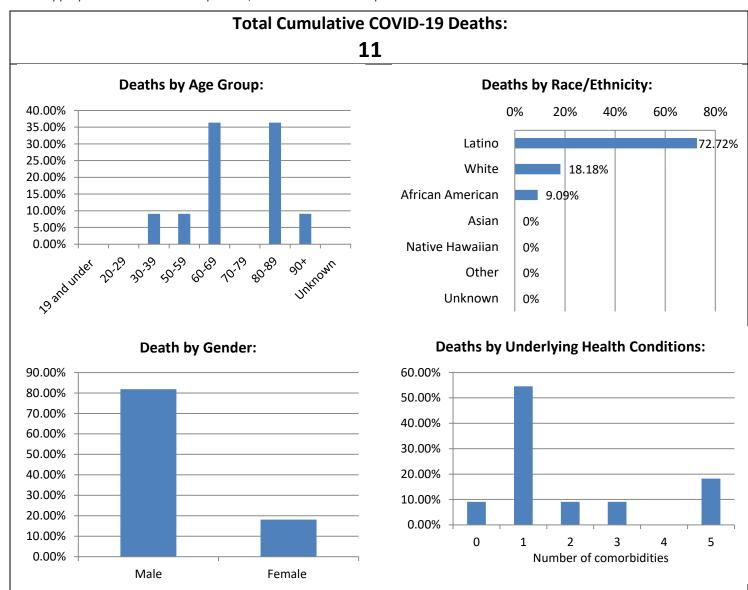

## **Demographics of COVID-19 Deaths**

09/18/2020

The data in this dashboard shows information on the demographics and characteristics of COVID-19 related deaths, including: age, gender, race/ethnicity, and underlying conditions for deaths. One of the core areas of work in the Public Health Department is ensuring racial and health equity, understanding the social determinants of health, and how they impact health and health outcomes. Providing detailed demographic breakdowns enables Health Officers to determine appropriate actions to better prevent, control and slow the spread of COVID-19.