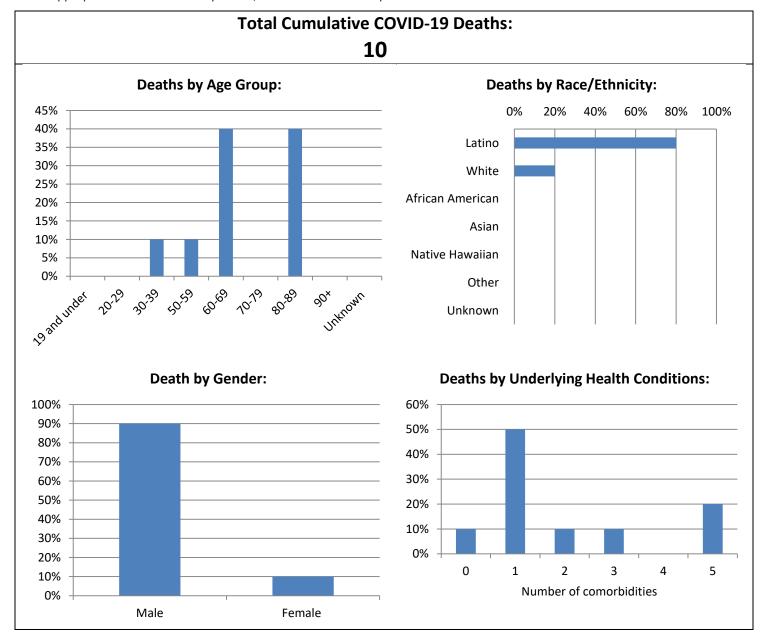

## **Demographics of COVID-19 Deaths**

09/14/2020

The data in this dashboard shows information on the demographics and characteristics of COVID-19 related deaths, including: age, gender, race/ethnicity, and underlying conditions for deaths. One of the core areas of work in the Public Health Department is ensuring racial and health equity, understanding the social determinants of health, and how they impact health outcomes. Providing detailed demographic breakdowns enables Health Officers to determine appropriate actions to better prevent, control and slow the spread of COVID-19.